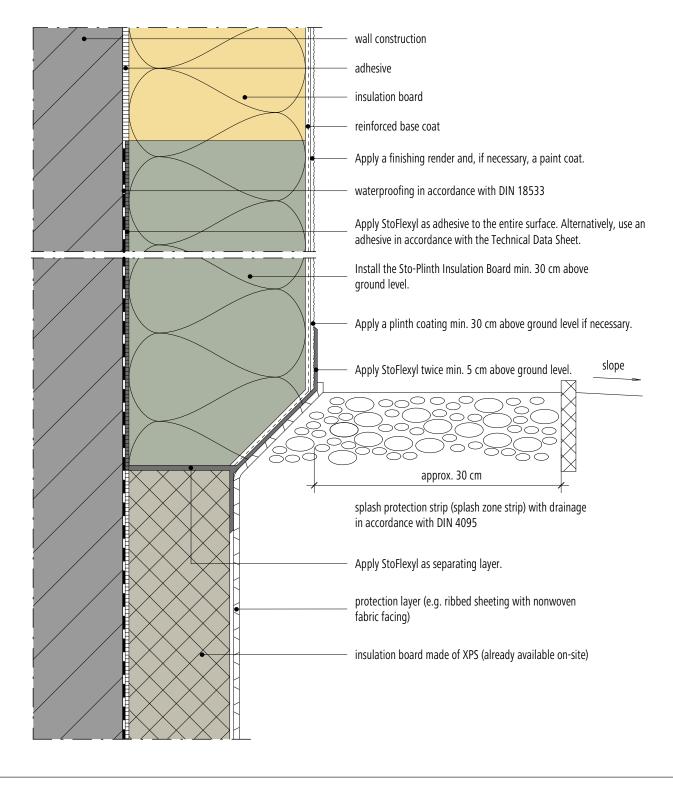

## External thermal insulation composite system

Plinth (vertical section): Ground and splash zone with Sto-Plinth Insulation Board and perimeter insulation already available on-site

. Rev. no. 2022-11-08 Sto-HQ-EN GEN-0111-02

Note: This drawing is a general, non-binding planning suggestion which depicts the execution only schematically, but is no substitute for the required working and detail drawing as well as the installation plans. The applicator/planner/customer is independently responsible for determining the suitability, completeness and dimensions of the product for the particular construction project. Neighbouring works are described only schematically. All specifications and assumptions must be adjusted or agreed in the light of local conditions. Compliance with the technical specifications contained in the Technical Data Sheets, application guidelines, and system approvals is mandatory.